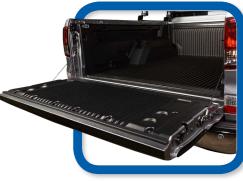

### ONE GAS SPRING – UNLIMITED POSSIBILITIES:

- Spraying equipment
- Coiling machines
- ✤ Loading ramps of pick-up trucks, livestock trailers
- ✤ Milk trucks
- Automated feed scalesn
- Mounted crop sprayers
- ✤ Hatches and doors in driver's cabs
- ✤ and much more...