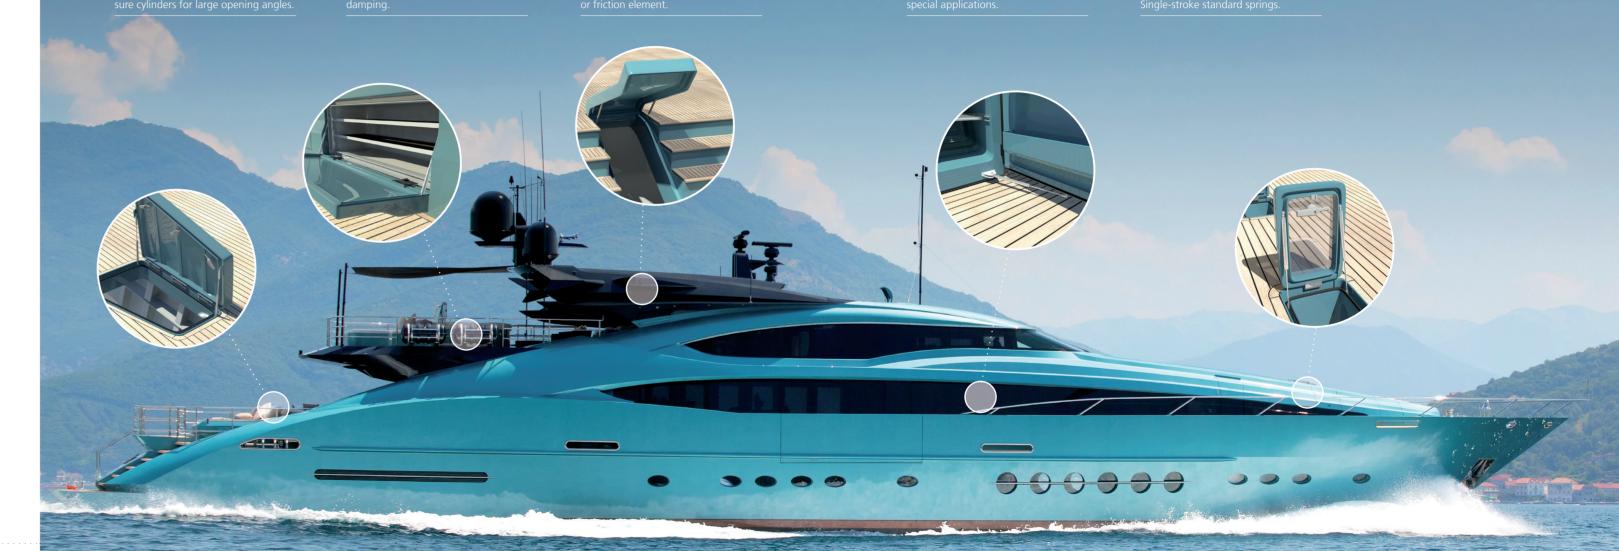

## GAS SPRINGS IN YACHTS – HAHN THE BRAND LEADER

Gas springs have particular value in yacht applications. There are many large and heavy closures, companionways, lockers, hatches, storage bins, panels, domestic features and access doors, where safe, easy and reliable access can be gained in the tight spaces in all sizes of yachts from leisure craft to mega yachts.

### Heavy Hatches 50 kg +

#### Vertical and Overhung Lockers

#### Companionway

### **Doors and Large Openings**

## Regular Hatches, Lockers, Appliances, Storage Bins