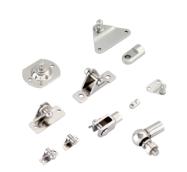

### **Locking Gas Springs**

Locking Gas Springs are free moving, so that furniture, seats, hatches etc. can be locked into the desired position.

HAHN springs and dampers are combined with a broad range of mountings and special accessories to meet all installation requirements.

Mountings

HAHN is equipped with the very latest manufacturing and testing equipment and maintains a strong research and development team innovating in new technology and materials. HAHN provides fully automated manufacturing for large scale competitive production and also retains a facility for the supply of bespoke customer designs.