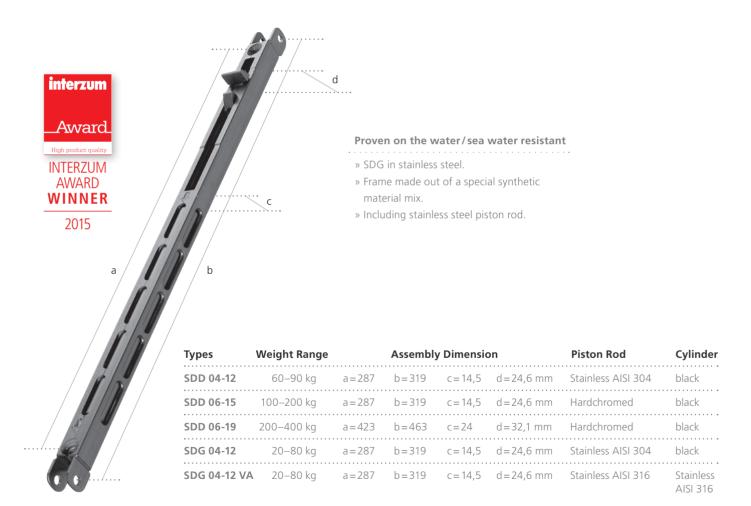

## SLIDING DOOR DAMPER (SDD) – DO NOT RENOUNCE THIS LUXURY

Harmonious and safe damping of heavy sliding doors, windows, hatches, drawers and other sliding elements.

# SLIDING DOOR DAMPER (SDD) IN YACHTS

Harmonious and safe damping of heavy sliding doors, windows, hatches, drawers and other sliding elements.