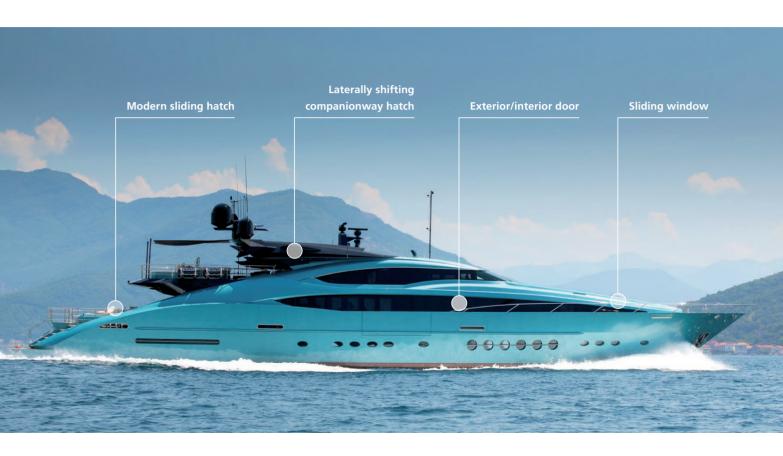

## SLIDING DOOR DAMPER (SDD) – DO NOT RENOUNCE THIS LUXURY

Harmonious and safe damping of heavy sliding doors, windows, hatches, drawers and other sliding elements.

# SLIDING DOOR DAMPER (SDD) IN YACHTS

Harmonious and safe damping of heavy sliding doors, windows, hatches, drawers and other sliding elements.